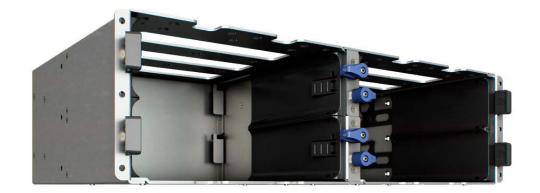

# Voyager 4 Slim

Voyager 4 Slim is a lightweight chassis with space for up to four Voyager modules with or without a Voyager 1 battery pack attached.

The Voyager 4 has multiple mount points to enable vehicle or rackmount installations.

## **Key Features**

- Support for up to four Voyager modules including Voyager 1 battery packs if attached.
- Multiple mounting options with mounting holes on the front, rear and sides of the chassis.
- Lightweight aluminum construction.
- DC input connector for connecting a 12 VDC power source. Ensure that the input power matches the power rating of the Voyager modules installed in the chassis.
- PoE power input connector for connecting a separate 48 VDC PoE power source.