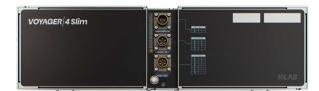

# Voyager 4 Slim

Voyager 4 Slim is a lightweight chassis with space for up to four Voyager modules with or without a Voyager 1 battery pack attached.

The Voyager 4 has multiple mount points to enable vehicle or rackmount installations.

#### Size

- 17" W x 10.9" D x 4.6" H (432 mm W x 276 mm D x 118 mm H)
- 5.73 lb (2.6 kg)

#### Construction

• Aluminum contruction