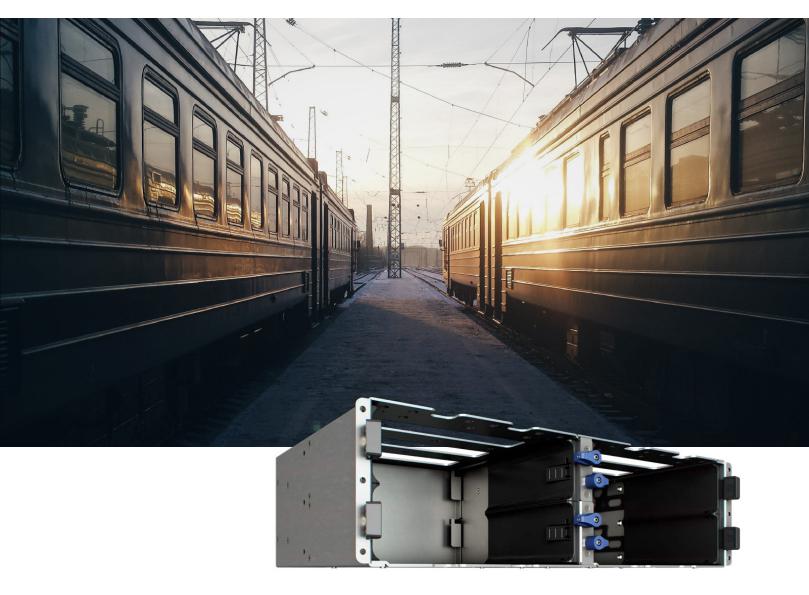

# Voyager 4 Slim

Voyager 4 Slim is a lightweight chassis with space for up to four Voyager modules with or without a Voyager 1 battery pack attached.

The Voyager 4 has multiple mount points to enable vehicle or rackmount installations.

## **Key Features**

- Support for up to four Voyager modules including Voyager 1 battery packs if attached.
- Multiple mounting options with mounting holes on the front, rear and sides of the chassis.
- Lightweight aluminum construction.
- DC input connector for connecting a 12 VDC power source. Ensure that the input power matches the power rating of the Voyager modules installed in the chassis.
- PoE power input connector for connecting a separate 48 VDC PoE power source.