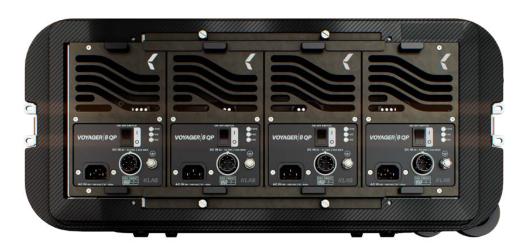

Voyager 8 QP Rear

Phone Email Web

1300 300 340 sales@cistechsolutions.com www.cistechsolutions.com

#### **Electrical Input Specification**

- 90 264 VAC via four separate C14 IEC inlets
- 18 to 40V (25 Amps max) via PT02E-12-8P MIL-STD-1275E
- M6 Earth stud

#### **Electrical Output Specifications**

- Each power quadrant can deliver up to 250 W
- Each slot interface can deliver 12V at 120 W
- Each quadrant can deliver 52V at 60 W for PoE