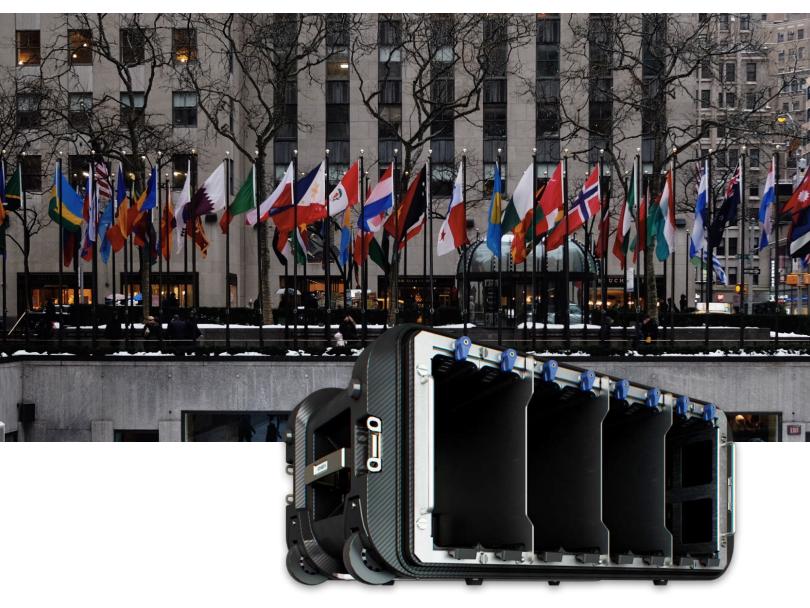

# Voyager 8 QP

The Voyager 8 Quad Power (QP) is an eight slot chassis with four separate power elements for multi-enclave applications.

It is based on the award winning Voyager 8 carbon fibre case and chassis. The chassis power system can be divided into four quadrants so that four separately powered enclaves can exist within the Voyager 8 QP chassis and case.

## **Key Features**

- Voyager 8 form factor case and chassis
- Supports upto four enclaves
- AC or DC power with 250 W available per enclave
- Each enclave is powered via separate AC and DC power inlets to provide electrical isolation between enclaves
- Any power quadrant is field replaceable (FRU) and can be removed from the chassis without impacting the live functionality of other quadrants for ease of mainenance
- Battery back-up option available using the proven Voyager 1 or Voyager 1+ UPS if required