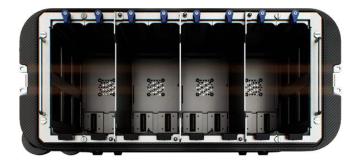

# Voyager 8 QP

The Voyager 8 Quad Power (QP) is an eight slot chassis with four separate power elements for multi-enclave applications.

It is based on the award winning Voyager 8 carbon fibre case and chassis. The chassis power system can be divided into four quadrants so that four separately powered enclaves can exist within the Voyager 8 QP chassis and case.

## **Key Features**

- Voyager 8 form factor case and chassis
- Supports upto four enclaves
- AC or DC power with 250 W available per enclave
- Each enclave is powered via separate AC and DC power inlets to provide electrical isolation between enclaves
- Any power quadrant is field replaceable (FRU) and can be removed from the chassis without impacting the live functionality of other quadrants for ease of mainenance
- Battery back-up option available using the proven Voyager 1 or Voyager 1+ UPS if required